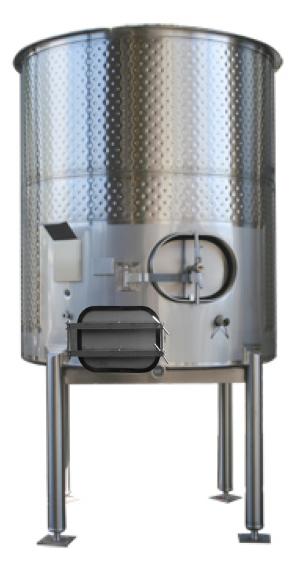

#### **Red Wine Fermenter**

- Multi use for fermentation, storage, blending, bottling
- Dimpled cooling I heating jackets
- Gusseted 12" temperature well, sample port
- Truncated top for easy access
- Sump style drain
- Drain Screen
- Sloping bottom
- Racking door
- Pomace door
- Anchor pads for concrete pedestal
- Options: Stainless legs with adjustable foot pads