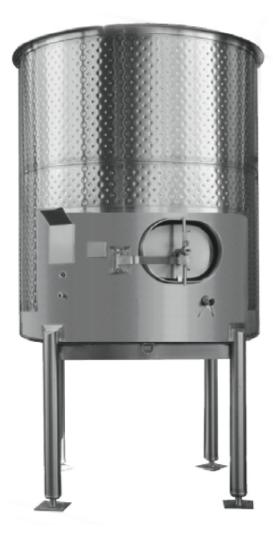

## White Wine Fermenter

- Multi use for fermentation, storage, blending, bottling
- Dimpled cooling I heating jackets
- Gusseted 12" temperature well, sample port
- Truncated top for easy access
- Sump style drain
- Sloping bottom
- Shrouded inswing I outswing door
- Anchor pads for concrete pedestal
- Options: Stainless legs with adjustable foot pads