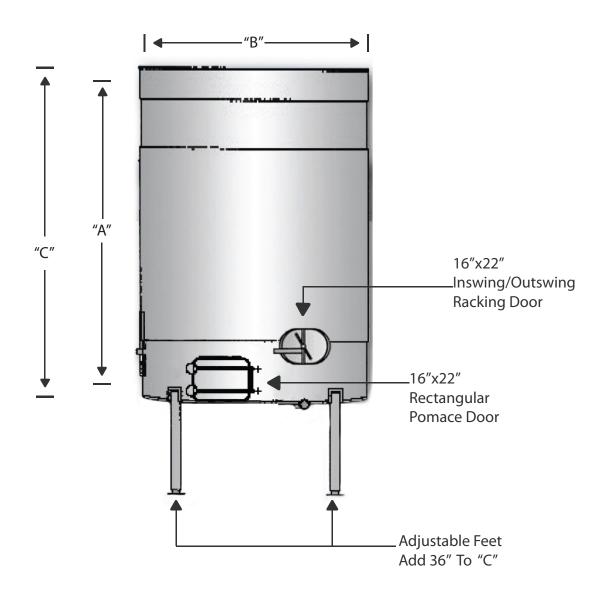

#### **Red Wine Fermenter**

- Multi use for fermentation, storage, blending, bottling
- Dimpled cooling I heating jackets
- Gusseted 12" temperature well, sample port
- Truncated top for easy access
- Sump style drain
- Drain Screen
- Sloping bottom
- Racking door
- Pomace door
- Anchor pads for concrete pedestal
- Options: Stainless legs with adjustable foot pads