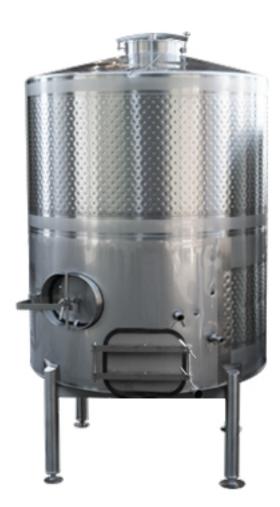

#### **Red Wine Fermenter**

- Multi use for fermentation, storage, blending, bottling
- Dimpled cooling I heating jackets
- Gusseted 12" temperature well, sample port
- Truncated top for easy access
- Sump style drain
- Drain Screen
- Sloping bottom
- Racking door
- Pomace door
- Anchor pads for concrete pedestal
- Options: Stainless legs with adjustable foot pads