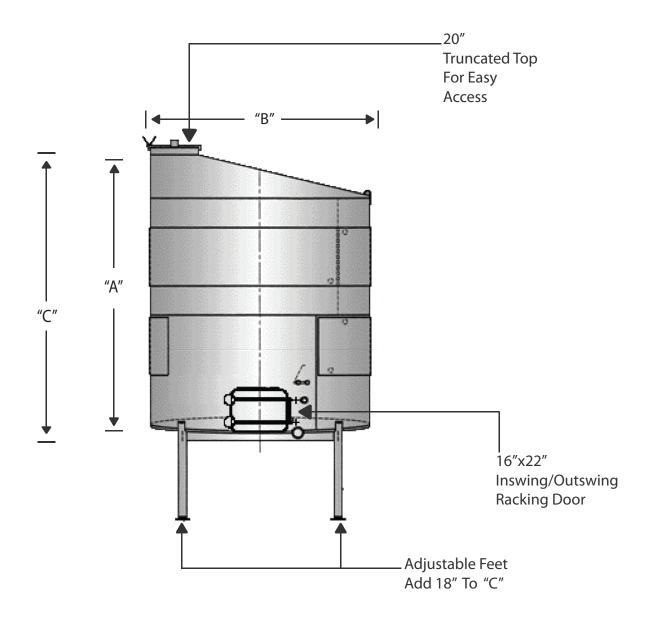

#### **Red Wine Fermenter**

- Multi use for fermentation, storage, blending, bottling
- Dimpled cooling I heating jackets
- Gusseted 12" temperature well, sample port
- Truncated top for easy access
- Sump style drain
- Drain Screen
- Sloping bottom
- Racking door
- Pomace door
- Anchor pads for concrete pedestal
- Options: Stainless legs with adjustable foot pads