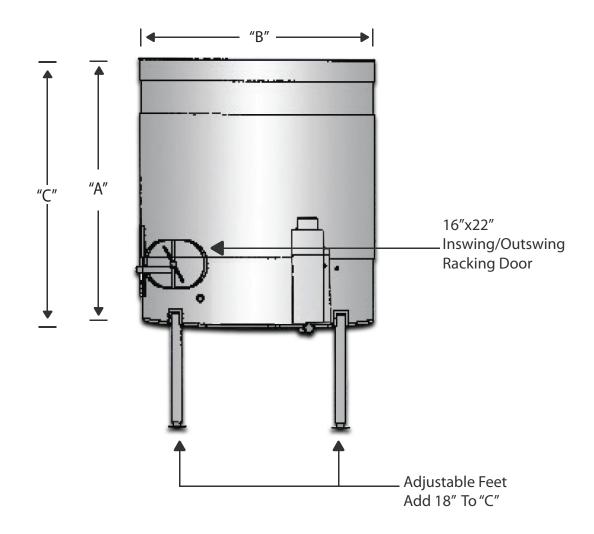

## White Wine Fermenter

- Multi use for fermentation, storage, blending, bottling
- Dimpled cooling I heating jackets
- Gusseted 12" temperature well, sample port
- Truncated top for easy access
- Sump style drain
- Sloping bottom
- Shrouded inswing I outswing door
- Anchor pads for concrete pedestal
- Options: Stainless legs with adjustable foot pads