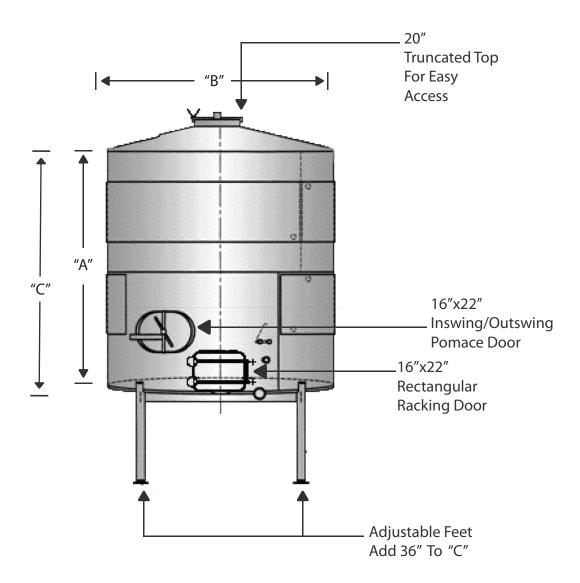

#### **Red Wine Fermenter**

- Multi use for fermentation, storage, blending, bottling
- Dimpled cooling I heating jackets
- Gusseted 12" temperature well, sample port
- Truncated top for easy access
- Sump style drain
- Drain Screen
- Sloping bottom
- Racking door
- Pomace door
- Anchor pads for concrete pedestal
- Options: Stainless legs with adjustable foot pads