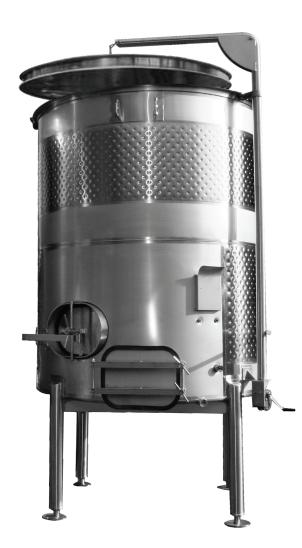

# Variable Capacity Fermenter

- These tanks allow for varying amounts of product with full access to cap
- Multi use for fermentation, storage, blending, bottling
- Dimpled cooling I heating jackets
- Gusseted 12" temperature well, sample port
- Sump style drain
- Drain screen
- Sloping bottom
- Racking door
- Pomace door
- Anchor pads for concrete pedestal
- Options: Winch assembly, stainless legs with adjustable foot pads