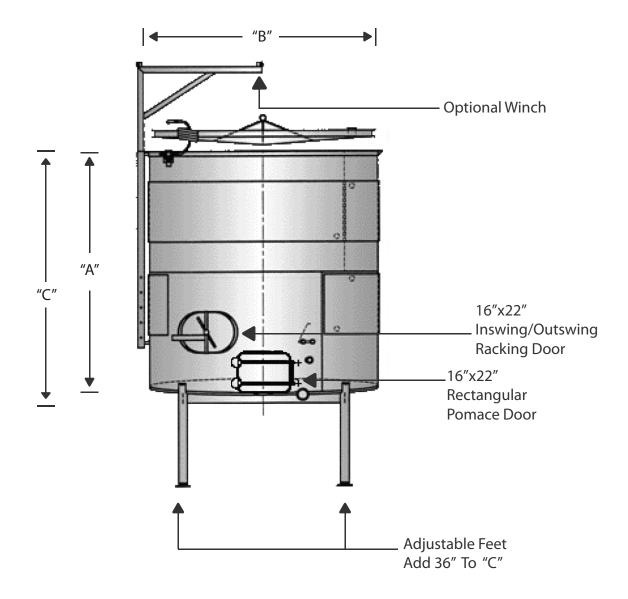

# Variable Capacity Fermenter

- These tanks allow for varying amounts of product with full access to cap
- Multi use for fermentation, storage, blending, bottling
- Dimpled cooling I heating jackets
- Gusseted 12" temperature well, sample port
- Sump style drain
- Drain screen
- Sloping bottom
- Racking door
- Pomace door
- Anchor pads for concrete pedestal
- Options: Winch assembly, stainless legs with adjustable foot pads