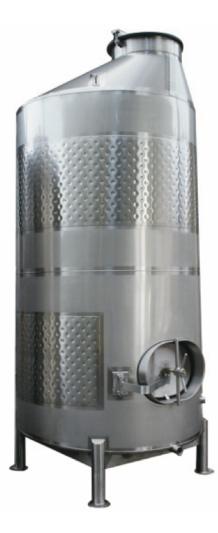

#### **Red Wine Fermenter**

- Multi use for fermentation, storage, blending, bottling
- Dimpled cooling I heating jackets
- Gusseted 12" temperature well, sample port
- Truncated top for easy access
- Sump style drain
- Drain Screen
- Sloping bottom
- Racking door
- Pomace door
- Anchor pads for concrete pedestal
- Options: Stainless legs with adjustable foot pads