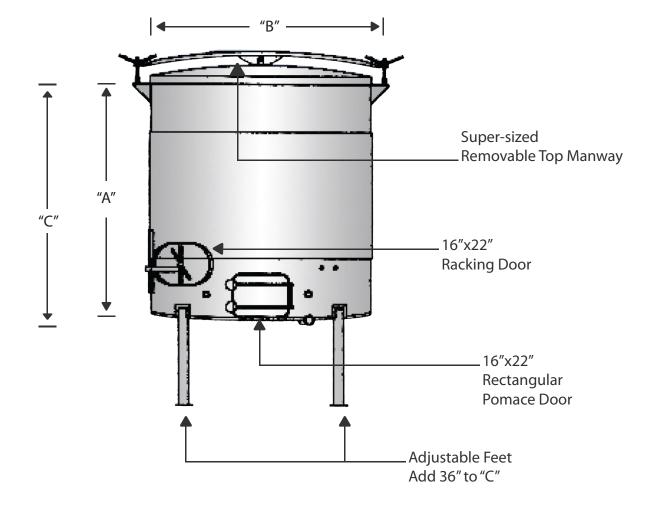

### Punchable | Convertible Fermenter

- Multi use for fermentation, storage, blending, bottling
- Super-sized removable top manway, air-tight gasket, greater access to cap
- Dimpled cooling I heating jackets
- Gusseted 12" temperature well, sample port
- Sump style drain
- Drain screen
- Sloping bottom
- Racking door
- Pomace door
- Anchor pads for concrete pedestal
- Options: Stainless legs with adjustable foot pads