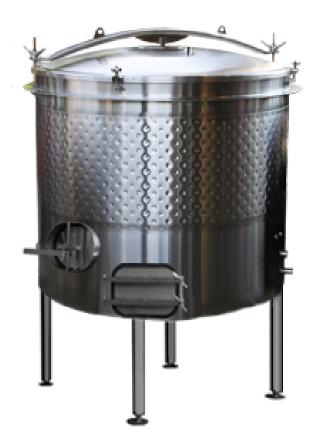

### Punchable | Convertible Fermenter

- Multi use for fermentation, storage, blending, bottling
- Super-sized removable top manway, air-tight gasket, greater access to cap
- Dimpled cooling I heating jackets
- Gusseted 12" temperature well, sample port
- Sump style drain
- Drain screen
- Sloping bottom
- Racking door
- Pomace door
- Anchor pads for concrete pedestal
- Options: Stainless legs with adjustable foot pads